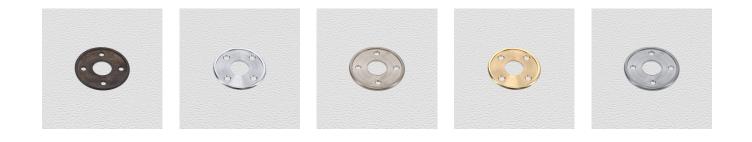

#### **AVAILABLE OPTIONS**

SIZE: Diameter – 60 mm

**FINISH:** Aged Brass (Customised Finish), Powder Coated Black (Customised Finish), Satin Brass (Customised Finish), Unlacquered Brass (Customised Finish), Antique Bronze, Bright Chrome, Nickel Plated, Polished Brass, Satin Chrome