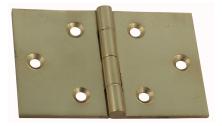

### **BACK FLAP HINGE**

SKU: 68023 Material: Solid Cast Brass Unit: Each

#### **PRODUCT DESCRIPTION**

Dimensions indicate Open flap width x Height.

#### **AVAILABLE OPTIONS**

SIZE: 68023 - 60×38 mm (BC Only), 68024 - 87×50 mm (PB Only)

**FINISH:** Aged Brass (Customised Finish), Antique Bronze (Customised Finish), Satin Brass (Customised Finish), Unlacquered Brass (Customised Finish), Polished Brass