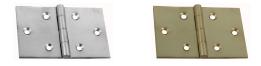

### **BACK FLAP HINGE**

SKU: 68023 Material: Solid Cast Brass Unit: Each

#### **PRODUCT DESCRIPTION**

Dimensions indicate Open flap width x Height.

#### **AVAILABLE OPTIONS**

SIZE: 68023 - 60×38 mm (BC Only), 68024 - 87×50 mm (PB Only)

**FINISH:** Aged Brass (Customised Finish), Antique Bronze (Customised Finish), Satin Brass (Customised Finish), Unlacquered Brass (Customised Finish), Polished Brass