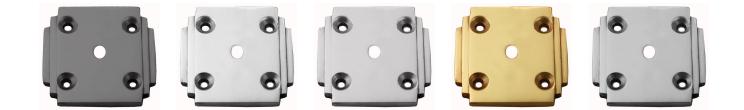

#### **AVAILABLE OPTIONS**

**SIZE:** 40×40 mm

**FINISH:** Aged Brass (Customised Finish), Powder Coated Black (Customised Finish), Satin Brass (Customised Finish), Unlacquered Brass (Customised Finish), Antique Bronze, Bright Chrome, Nickel Plated, Polished Brass, Satin Chrome