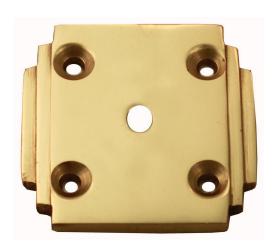

### **BACK PLATE ONLY**

SKU: BP05 Material: Solid Cast Brass Unit: Pair

#### **PRODUCT DESCRIPTION**

Approx. Proj. 8 mm

#### **AVAILABLE OPTIONS**

**SIZE:** 40×40 mm

**FINISH:** Aged Brass (Customised Finish), Powder Coated Black (Customised Finish), Satin Brass (Customised Finish), Unlacquered Brass (Customised Finish), Antique Bronze, Bright Chrome, Nickel Plated, Polished Brass, Satin Chrome