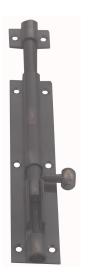

### **BARREL BOLT**

SKU: 60621 Material: Solid Extruded Brass Unit: Each

#### **PRODUCT DESCRIPTION**

Bolt 8.0 mm Length indicated does not include keeper.

#### **AVAILABLE OPTIONS**

**SIZE:** 60621 – 100×31 mm, 60622 – 150×31 mm, 60623 – 200×30.5 mm (PB as Standard Only)

**FINISH:** Aged Brass (Customised Finish), Satin Brass (Customised Finish), Unlacquered Brass (Customised Finish), Antique Bronze, Bright Chrome, Nickel Plated, Polished Brass, Satin Chrome