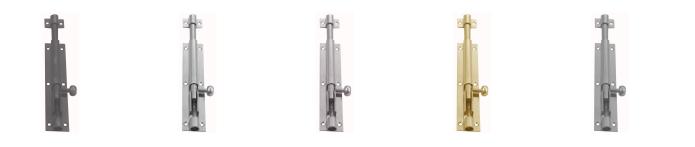

#### **AVAILABLE OPTIONS**

**SIZE:** 60621 – 100×31 mm, 60622 – 150×31 mm, 60623 – 200×30.5 mm (PB as Standard Only)

**FINISH:** Aged Brass (Customised Finish), Satin Brass (Customised Finish), Unlacquered Brass (Customised Finish), Antique Bronze, Bright Chrome, Nickel Plated, Polished Brass, Satin Chrome