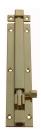

### **BARREL BOLT**

SKU: 6191 Material: Solid Extruded Brass Unit: Each

#### **PRODUCT DESCRIPTION**

Length indicated does not include keeper.

#### **AVAILABLE OPTIONS**

SIZE: 6191 - 75×29 mm, 6192 - 100×29 mm

**FINISH:** Aged Brass (Customised Finish), Antique Bronze (Customised Finish), Satin Brass (Customised Finish), Unlacquered Brass (Customised Finish), Polished Brass