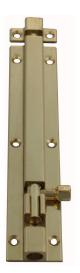

### **BARREL BOLT**

SKU: 6191 Material: Solid Extruded Brass Unit: Each

#### **PRODUCT DESCRIPTION**

Length indicated does not include keeper.

#### **AVAILABLE OPTIONS**

SIZE: 6191 - 75×29 mm, 6192 - 100×29 mm

**FINISH:** Aged Brass (Customised Finish), Antique Bronze (Customised Finish), Satin Brass (Customised Finish), Unlacquered Brass (Customised Finish), Polished Brass