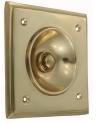

### **BELL PLATE ASSEMBLY**

SKU: 92801 Material: Solid Cast Brass Unit: Each

#### **PRODUCT DESCRIPTION**

Suitable for use with 1-24 DC power supply.

#### **AVAILABLE OPTIONS**

**SIZE:** 92801 – Diameter – 75×75 mm, 92802 – Diameter – 102×102 mm

**FINISH:** Aged Brass (Customised Finish), Satin Brass (Customised Finish), Unlacquered Brass (Customised Finish), Antique Bronze, Bright Chrome, Nickel Plated, Polished Brass, Satin Chrome