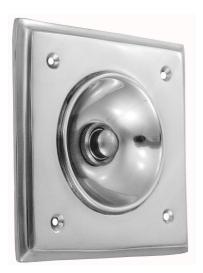

### **BELL PLATE ASSEMBLY**

SKU: 92801 Material: Solid Cast Brass Unit: Each

#### **PRODUCT DESCRIPTION**

Suitable for use with 1-24 DC power supply.

#### **AVAILABLE OPTIONS**

**SIZE:** 92801 – Diameter – 75×75 mm, 92802 – Diameter – 102×102 mm

**FINISH:** Aged Brass (Customised Finish), Satin Brass (Customised Finish), Unlacquered Brass (Customised Finish), Antique Bronze, Bright Chrome, Nickel Plated, Polished Brass, Satin Chrome