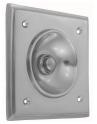

### **BELL PLATE ASSEMBLY**

SKU: 92801 Material: Solid Cast Brass Unit: Each

#### **PRODUCT DESCRIPTION**

Suitable for use with 1-24 DC power supply.

#### **AVAILABLE OPTIONS**

**SIZE:** 92801 – Diameter – 75×75 mm, 92802 – Diameter – 102×102 mm

**FINISH:** Aged Brass (Customised Finish), Satin Brass (Customised Finish), Unlacquered Brass (Customised Finish), Antique Bronze, Bright Chrome, Nickel Plated, Polished Brass, Satin Chrome