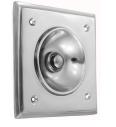

### **BELL PLATE ASSEMBLY**

SKU: 92801 Material: Solid Cast Brass Unit: Each

#### **PRODUCT DESCRIPTION**

Suitable for use with 1-24 DC power supply.

#### **AVAILABLE OPTIONS**

**SIZE:** 92801 – Diameter – 75×75 mm, 92802 – Diameter – 102×102 mm

**FINISH:** Aged Brass (Customised Finish), Satin Brass (Customised Finish), Unlacquered Brass (Customised Finish), Antique Bronze, Bright Chrome, Nickel Plated, Polished Brass, Satin Chrome