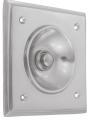

### **BELL PLATE ASSEMBLY**

SKU: 92801 Material: Solid Cast Brass Unit: Each

#### **PRODUCT DESCRIPTION**

Suitable for use with 1-24 DC power supply.

#### **AVAILABLE OPTIONS**

**SIZE:** 92801 – Diameter – 75×75 mm, 92802 – Diameter – 102×102 mm

**FINISH:** Aged Brass (Customised Finish), Satin Brass (Customised Finish), Unlacquered Brass (Customised Finish), Antique Bronze, Bright Chrome, Nickel Plated, Polished Brass, Satin Chrome