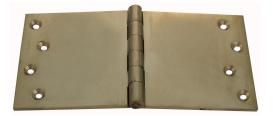

### **BROAD BUTT HINGE**

SKU: 60702 Material: Solid Extruded Brass Unit: Each

#### **PRODUCT DESCRIPTION**

Dimensions denote Open flap Width x Height For Restoration projects, we can supply Blank Hinges (without any screw holes) or with holes drilled as per your specifications.

#### **AVAILABLE OPTIONS**

**SIZE:** 60702 – 100 x 75 mm, 60703 – 100 x 200 mm

**FINISH:** Aged Brass (Customised Finish), Antique Bronze (Customised Finish), Satin Brass (Customised Finish), Unlacquered Brass (Customised Finish), Polished Brass