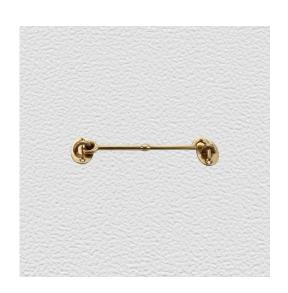

### **CABIN HOOK**

SKU: 7001 Material: Solid Cast Brass Unit: Each

#### **PRODUCT DESCRIPTION**

#### **AVAILABLE OPTIONS**

**SIZE:** 7001 – 50 mm, 7002 – 75 mm, 7003 – 100 mm, 7004 – 125 mm, 7006 – 200 mm

**FINISH:** Aged Brass (Customised Finish), Antique Bronze (Customised Finish), Powder Coated Black (Customised Finish), Satin Brass (Customised Finish), Unlacquered Brass (Customised Finish), Polished Brass