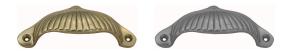

#### **AVAILABLE OPTIONS**

**SIZE:** 9614 – 105 x 40 mm

**FINISH:** Aged Brass (Customised Finish), Antique Bronze (Customised Finish), Powder Coated Black (Customised Finish), Satin Brass (Customised Finish), Unlacquered Brass (Customised Finish), Cast Iron, Polished Brass