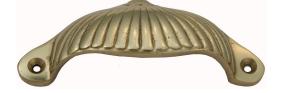

### **CABINET HANDLE**

SKU: 9614 Material: Solid Cast Brass Unit: Each

#### **PRODUCT DESCRIPTION**

Approx. Proj. 20 mm

#### **AVAILABLE OPTIONS**

**SIZE:** 9614 – 105 x 40 mm

**FINISH:** Aged Brass (Customised Finish), Antique Bronze (Customised Finish), Powder Coated Black (Customised Finish), Satin Brass (Customised Finish), Unlacquered Brass (Customised Finish), Cast Iron, Polished Brass