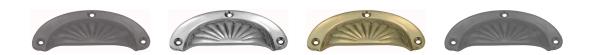

#### **AVAILABLE OPTIONS**

**SIZE:** 9603 – 95 x 42 mm

**FINISH:** Aged Brass (Customised Finish), Powder Coated Black (Customised Finish), Satin Brass (Customised Finish), Unlacquered Brass (Customised Finish), Antique Bronze, Bright Chrome, Polished Brass