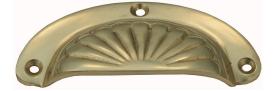

### **CABINET HANDLE**

SKU: 9603 Material: Solid Cast Brass Unit: Each

#### **PRODUCT DESCRIPTION**

Approx. Proj. 19 mm

#### **AVAILABLE OPTIONS**

**SIZE:** 9603 – 95 x 42 mm

**FINISH:** Aged Brass (Customised Finish), Powder Coated Black (Customised Finish), Satin Brass (Customised Finish), Unlacquered Brass (Customised Finish), Antique Bronze, Bright Chrome, Polished Brass