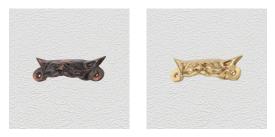

#### **AVAILABLE OPTIONS**

**SIZE:** 9692 – 100 x 40 mm

**FINISH:** Aged Brass (Customised Finish), Powder Coated Black (Customised Finish), Satin Brass (Customised Finish), Unlacquered Brass (Customised Finish), Antique Bronze, Polished Brass