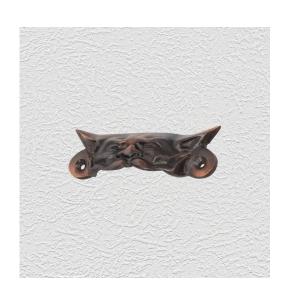

### **CABINET HANDLE**

SKU: 9692 Material: Solid Cast Brass Unit: Each

#### **PRODUCT DESCRIPTION**

Approx. Proj. 19 mm

#### **AVAILABLE OPTIONS**

**SIZE:** 9692 – 100 x 40 mm

**FINISH:** Aged Brass (Customised Finish), Powder Coated Black (Customised Finish), Satin Brass (Customised Finish), Unlacquered Brass (Customised Finish), Antique Bronze, Polished Brass