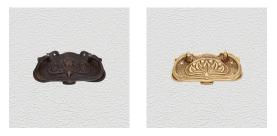

#### **AVAILABLE OPTIONS**

**SIZE:** 96201 – 63 x 35 mm, 96202 – 92 x 46 mm, 96203 – 110 x 62 mm

**FINISH:** Aged Brass (Customised Finish), Powder Coated Black (Customised Finish), Satin Brass (Customised Finish), Unlacquered Brass (Customised Finish), Antique Bronze, Polished Brass