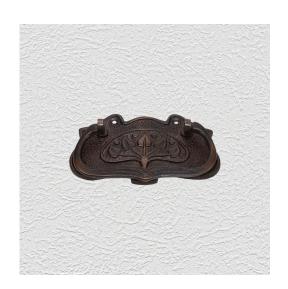

### **CABINET HANDLE**

SKU: 96201 Material: Solid Cast Brass Unit: Each

#### **PRODUCT DESCRIPTION**

#### **AVAILABLE OPTIONS**

**SIZE:** 96201 – 63 x 35 mm, 96202 – 92 x 46 mm, 96203 – 110 x 62 mm

**FINISH:** Aged Brass (Customised Finish), Powder Coated Black (Customised Finish), Satin Brass (Customised Finish), Unlacquered Brass (Customised Finish), Antique Bronze, Polished Brass