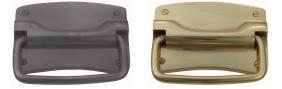

#### **AVAILABLE OPTIONS**

**SIZE:** 96441 – 77 x 40 mm, 96442 – 100 x 75 mm, 96443 – 125 x 86 mm (PB Finish Only)

**FINISH:** Aged Brass (Customised Finish), Powder Coated Black (Customised Finish), Satin Brass (Customised Finish), Unlacquered Brass (Customised Finish), Antique Bronze, Polished Brass