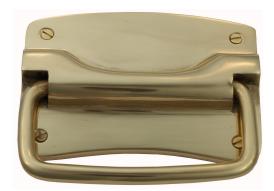

### **CABINET HANDLE**

SKU: 96441 Material: Solid Cast Brass Unit: Each

#### **PRODUCT DESCRIPTION**

#### **AVAILABLE OPTIONS**

**SIZE:** 96441 – 77 x 40 mm, 96442 – 100 x 75 mm, 96443 – 125 x 86 mm (PB Finish Only)

**FINISH:** Aged Brass (Customised Finish), Powder Coated Black (Customised Finish), Satin Brass (Customised Finish), Unlacquered Brass (Customised Finish), Antique Bronze, Polished Brass