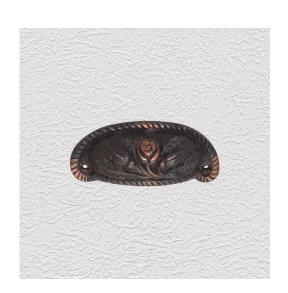

### **CABINET HANDLE**

SKU: 3864 Material: Solid Cast Brass Unit: Each

#### **PRODUCT DESCRIPTION**

Approx. Proj. 24 mm

#### **AVAILABLE OPTIONS**

**SIZE:** 3864 – 63 x 45 mm

**FINISH:** Aged Brass (Customised Finish), Powder Coated Black (Customised Finish), Satin Brass (Customised Finish), Unlacquered Brass (Customised Finish), Cast Iron, Antique Bronze, Polished Brass