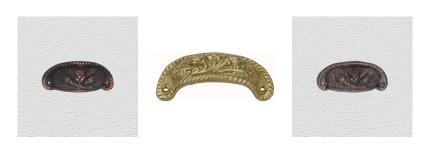

#### **AVAILABLE OPTIONS**

**SIZE:** 3864 – 63 x 45 mm

**FINISH:** Aged Brass (Customised Finish), Powder Coated Black (Customised Finish), Satin Brass (Customised Finish), Unlacquered Brass (Customised Finish), Cast Iron, Antique Bronze, Polished Brass