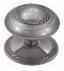

### **CABINET KNOB**

SKU: 501 Material: Solid Cast Brass Unit: Each

#### **PRODUCT DESCRIPTION**

Base 25 mm

#### **AVAILABLE OPTIONS**

**SIZE:** 501 – 25 mm, 502 – 32 mm, 503 – 38 mm, 504 – 50 mm

**FINISH:** Aged Brass (Customised Finish), Powder Coated Black (Customised Finish), Satin Brass (Customised Finish), Unlacquered Brass (Customised Finish), Antique Bronze, Nickel Plated, Polished Brass