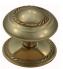

### **CABINET KNOB**

SKU: 501 Material: Solid Cast Brass Unit: Each

#### **PRODUCT DESCRIPTION**

Base 25 mm

#### **AVAILABLE OPTIONS**

**SIZE:** 501 – 25 mm, 502 – 32 mm, 503 – 38 mm, 504 – 50 mm

**FINISH:** Aged Brass (Customised Finish), Powder Coated Black (Customised Finish), Satin Brass (Customised Finish), Unlacquered Brass (Customised Finish), Antique Bronze, Nickel Plated, Polished Brass