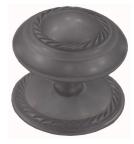

### **CABINET KNOB**

SKU: 501 Material: Solid Cast Brass Unit: Each

#### **PRODUCT DESCRIPTION**

Base 25 mm

#### **AVAILABLE OPTIONS**

**SIZE:** 501 – 25 mm, 502 – 32 mm, 503 – 38 mm, 504 – 50 mm

**FINISH:** Aged Brass (Customised Finish), Powder Coated Black (Customised Finish), Satin Brass (Customised Finish), Unlacquered Brass (Customised Finish), Antique Bronze, Nickel Plated, Polished Brass