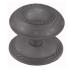

### **CABINET KNOB**

SKU: 501 Material: Solid Cast Brass Unit: Each

#### **PRODUCT DESCRIPTION**

Base 25 mm

#### **AVAILABLE OPTIONS**

**SIZE:** 501 – 25 mm, 502 – 32 mm, 503 – 38 mm, 504 – 50 mm

**FINISH:** Aged Brass (Customised Finish), Powder Coated Black (Customised Finish), Satin Brass (Customised Finish), Unlacquered Brass (Customised Finish), Antique Bronze, Nickel Plated, Polished Brass