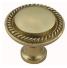

### **CABINET KNOB**

SKU: 2202 Material: Solid Cast Brass Unit: Each

#### **PRODUCT DESCRIPTION**

#### **AVAILABLE OPTIONS**

**SIZE:** 2202 – 32 mm, 2203 – 38 mm

**FINISH:** Aged Brass (Customised Finish), Antique Bronze (Customised Finish), Powder Coated Black (Customised Finish), Satin Brass (Customised Finish), Unlacquered Brass (Customised Finish), Polished Brass