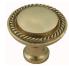

### **CABINET KNOB**

SKU: 2202 Material: Solid Cast Brass Unit: Each

#### **PRODUCT DESCRIPTION**

#### **AVAILABLE OPTIONS**

**SIZE:** 2202 – 32 mm, 2203 – 38 mm

**FINISH:** Aged Brass (Customised Finish), Antique Bronze (Customised Finish), Powder Coated Black (Customised Finish), Satin Brass (Customised Finish), Unlacquered Brass (Customised Finish), Polished Brass