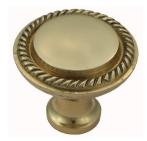

### **CABINET KNOB**

SKU: 2202 Material: Solid Cast Brass Unit: Each

#### **PRODUCT DESCRIPTION**

#### **AVAILABLE OPTIONS**

**SIZE:** 2202 – 32 mm, 2203 – 38 mm

**FINISH:** Aged Brass (Customised Finish), Antique Bronze (Customised Finish), Powder Coated Black (Customised Finish), Satin Brass (Customised Finish), Unlacquered Brass (Customised Finish), Polished Brass