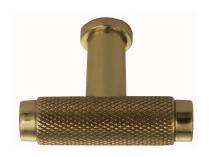

### **CABINET KNOB**

SKU: 9901 Material: Solid Cast Brass Unit: Each

#### **PRODUCT DESCRIPTION**