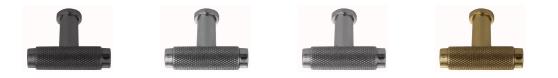

#### **AVAILABLE OPTIONS**

**SIZE:** 9901 – Knob – 45 mm

**FINISH:** Aged Brass (Customised Finish), Powder Coated Black (Customised Finish), Satin Brass (Customised Finish), Unlacquered Brass (Customised Finish), Antique Bronze, Bright Chrome, Nickel Plated, Polished Brass