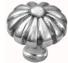

### CABINET KNOB

SKU: 2061 Material: Solid Cast Brass Unit: Each

#### **PRODUCT DESCRIPTION**

#### **AVAILABLE OPTIONS**

SIZE: 2061 – 25 mm, 2062 – 32 mm, 2063 – 38 mm

**FINISH:** Aged Brass (Customised Finish), Powder Coated Black (Customised Finish), Satin Brass (Customised Finish), Unlacquered Brass (Customised Finish), Antique Bronze, Bright Chrome, Nickel Plated, Polished Brass, Satin Chrome