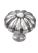

### CABINET KNOB

SKU: 2061 Material: Solid Cast Brass Unit: Each

#### **PRODUCT DESCRIPTION**

#### **AVAILABLE OPTIONS**

SIZE: 2061 – 25 mm, 2062 – 32 mm, 2063 – 38 mm

**FINISH:** Aged Brass (Customised Finish), Powder Coated Black (Customised Finish), Satin Brass (Customised Finish), Unlacquered Brass (Customised Finish), Antique Bronze, Bright Chrome, Nickel Plated, Polished Brass, Satin Chrome