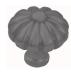

### CABINET KNOB

SKU: 2061 Material: Solid Cast Brass Unit: Each

#### **PRODUCT DESCRIPTION**

#### **AVAILABLE OPTIONS**

SIZE: 2061 – 25 mm, 2062 – 32 mm, 2063 – 38 mm

**FINISH:** Aged Brass (Customised Finish), Powder Coated Black (Customised Finish), Satin Brass (Customised Finish), Unlacquered Brass (Customised Finish), Antique Bronze, Bright Chrome, Nickel Plated, Polished Brass, Satin Chrome