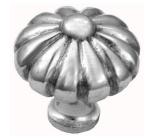

### CABINET KNOB

SKU: 2061 Material: Solid Cast Brass Unit: Each

#### **PRODUCT DESCRIPTION**

#### **AVAILABLE OPTIONS**

SIZE: 2061 – 25 mm, 2062 – 32 mm, 2063 – 38 mm

**FINISH:** Aged Brass (Customised Finish), Powder Coated Black (Customised Finish), Satin Brass (Customised Finish), Unlacquered Brass (Customised Finish), Antique Bronze, Bright Chrome, Nickel Plated, Polished Brass, Satin Chrome