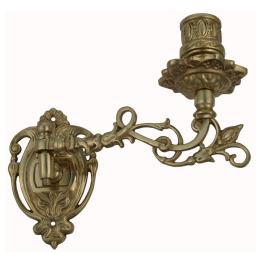

### **CANDLE HOLDER**

Material: Solid Cast Brass Unit: Each

#### **PRODUCT DESCRIPTION**

Approx. Projection - 175 mm

#### **AVAILABLE OPTIONS**

SIZE: 6341 – Back Plate 110×65 mm, Height 140 mm

FINISH: Aged Brass (Customised Finish), Satin Brass (Customised Finish), Unlacquered Brass (Customised Finish), Polished Brass