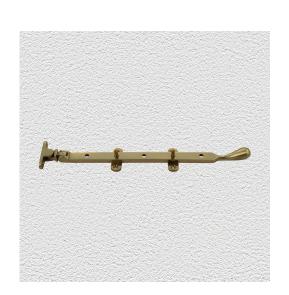

### **CASEMENT STAY**

SKU: 3522 Material: Solid Cast Brass Unit: Each

#### **PRODUCT DESCRIPTION**

Length without brackets.

#### **AVAILABLE OPTIONS**

SIZE: Length – 310 mm

**FINISH:** Antique Bronze( Customised Finish), Aged Brass (Customised Finish), Antique Bronze (Customised Finish), Satin Brass (Customised Finish), Unlacquered Brass (Customised Finish), Polished Brass