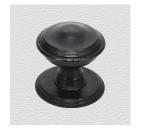

## **CENTRE DOOR KNOB**

SKU: 2536

Material: Solid Cast Brass

Unit: Each

## PRODUCT DESCRIPTION

Centre door knobs are supplied with a through bolt and a domenut and washer - in matching finish - for fixing.

To avoid drilling a hole through the door, we recommend use of the dummy spindle Code 2863.

## **AVAILABLE OPTIONS**

**SIZE:** 2536 – Knob 90 mm, Base 95 mm, Proj. 95 mm

**FINISH:** Aged Brass (Customised Finish), Powder Coated Black (Customised Finish), Satin Brass (Customised Finish), Unlacquered Brass (Customised Finish), Antique Bronze, Bright Chrome, Nickel Plated, Polished Brass, Satin Chrome