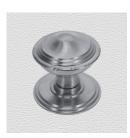

## **CENTRE DOOR KNOB**

SKU: 2536

Material: Solid Cast Brass

Unit: Each

## **AVAILABLE OPTIONS**

**SIZE:** 2536 – Knob 90 mm, Base 95 mm, Proj. 95 mm

**FINISH:** Aged Brass (Customised Finish), Powder Coated Black (Customised Finish), Satin Brass (Customised Finish), Unlacquered Brass (Customised Finish), Antique Bronze, Bright Chrome, Nickel Plated, Polished Brass, Satin Chrome