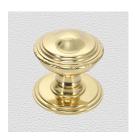

## **CENTRE DOOR KNOB**

SKU: 2536

Material: Solid Cast Brass

Unit: Each

## **AVAILABLE OPTIONS**

**SIZE:** 2536 – Knob 90 mm, Base 95 mm, Proj. 95 mm

**FINISH:** Aged Brass (Customised Finish), Powder Coated Black (Customised Finish), Satin Brass (Customised Finish), Unlacquered Brass (Customised Finish), Antique Bronze, Bright Chrome, Nickel Plated, Polished Brass, Satin Chrome