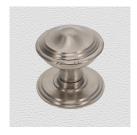

## **CENTRE DOOR KNOB**

SKU: 2536

Material: Solid Cast Brass

Unit: Each

## PRODUCT DESCRIPTION

Centre door knobs are supplied with a through bolt and a domenut and washer - in matching finish - for fixing.

To avoid drilling a hole through the door, we recommend use of the dummy spindle Code 2863.

## **AVAILABLE OPTIONS**

**SIZE:** 2536 – Knob 90 mm, Base 95 mm, Proj. 95 mm

**FINISH:** Aged Brass (Customised Finish), Powder Coated Black (Customised Finish), Satin Brass (Customised Finish), Unlacquered Brass (Customised Finish), Antique Bronze, Bright Chrome, Nickel Plated, Polished Brass, Satin Chrome