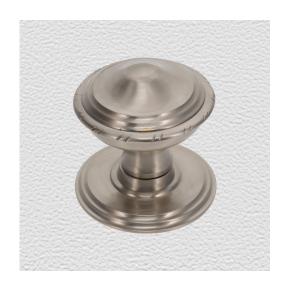

## **CENTRE DOOR KNOB**

SKU: 2536

Material: Solid Cast Brass

Unit: Each

## PRODUCT DESCRIPTION

Centre door knobs are supplied with a through bolt and a domenut and washer - in matching finish - for fixing.

To avoid drilling a hole through the door, we recommend use of the dummy spindle Code 2863.

## **AVAILABLE OPTIONS**

**SIZE:** 2536 – Knob 90 mm, Base 95 mm, Proj. 95 mm

**FINISH:** Aged Brass (Customised Finish), Powder Coated Black (Customised Finish), Satin Brass (Customised Finish), Unlacquered Brass (Customised Finish), Antique Bronze, Bright Chrome, Nickel Plated, Polished Brass, Satin Chrome