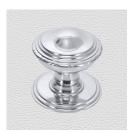

## **CENTRE DOOR KNOB**

SKU: 2536

Material: Solid Cast Brass

Unit: Each

## PRODUCT DESCRIPTION

Centre door knobs are supplied with a through bolt and a domenut and washer - in matching finish - for fixing.

To avoid drilling a hole through the door, we recommend use of the dummy spindle Code 2863.

## **AVAILABLE OPTIONS**

**SIZE:** 2536 – Knob 90 mm, Base 95 mm, Proj. 95 mm

**FINISH:** Aged Brass (Customised Finish), Powder Coated Black (Customised Finish), Satin Brass (Customised Finish), Unlacquered Brass (Customised Finish), Antique Bronze, Bright Chrome, Nickel Plated, Polished Brass, Satin Chrome