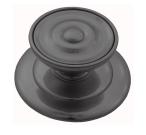

## **CENTRE DOOR KNOB**

SKU: 94321+P39

Material: Solid Cast Brass

Unit: Each

## **PRODUCT DESCRIPTION**

Centre door knobs are supplied with a through bolt and a domenut and washer - in matching finish - for fixing.

To avoid drilling a hole through the door, we recommend use of the dummy spindle Code 2863.

## **AVAILABLE OPTIONS**

**SIZE:** 94321+P39 – Knob 90 mm, Base 175 mm, Proj. 76 mm, 94322+P39 – Knob 125 mm, Base 175 mm, Proj. 88 mm, 94323+P39 – Knob 148 mm, Base 175 mm, Proj. 108 mm

**FINISH:** Aged Brass (Customised Finish), Powder Coated Black (Customised Finish), Satin Brass (Customised Finish), Unlacquered Brass (Customised Finish), Antique Bronze, Bright Chrome, Nickel Plated, Polished Brass, Satin Chrome