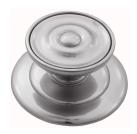

## **CENTRE DOOR KNOB**

SKU: 94321+P39

Material: Solid Cast Brass

Unit: Each

## **PRODUCT DESCRIPTION**

Centre door knobs are supplied with a through bolt and a domenut and washer - in matching finish - for fixing.

To avoid drilling a hole through the door, we recommend use of the dummy spindle Code 2863.

## **AVAILABLE OPTIONS**

**SIZE:** 94321+P39 – Knob 90 mm, Base 175 mm, Proj. 76 mm, 94322+P39 – Knob 125 mm, Base 175 mm, Proj. 88 mm, 94323+P39 – Knob 148 mm, Base 175 mm, Proj. 108 mm

**FINISH:** Aged Brass (Customised Finish), Powder Coated Black (Customised Finish), Satin Brass (Customised Finish), Unlacquered Brass (Customised Finish), Antique Bronze, Bright Chrome, Nickel Plated, Polished Brass, Satin Chrome