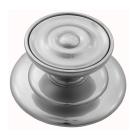

## **CENTRE DOOR KNOB**

SKU: 94321+P39

Material: Solid Cast Brass

Unit: Each

## **PRODUCT DESCRIPTION**

Centre door knobs are supplied with a through bolt and a domenut and washer - in matching finish - for fixing.

To avoid drilling a hole through the door, we recommend use of the dummy spindle Code 2863.

## **AVAILABLE OPTIONS**

**SIZE:** 94321+P39 – Knob 90 mm, Base 175 mm, Proj. 76 mm, 94322+P39 – Knob 125 mm, Base 175 mm, Proj. 88 mm, 94323+P39 – Knob 148 mm, Base 175 mm, Proj. 108 mm

**FINISH:** Aged Brass (Customised Finish), Powder Coated Black (Customised Finish), Satin Brass (Customised Finish), Unlacquered Brass (Customised Finish), Antique Bronze, Bright Chrome, Nickel Plated, Polished Brass, Satin Chrome