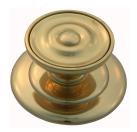

## **CENTRE DOOR KNOB**

SKU: 94321+P39

Material: Solid Cast Brass

Unit: Each

## **PRODUCT DESCRIPTION**

Centre door knobs are supplied with a through bolt and a domenut and washer - in matching finish - for fixing.

To avoid drilling a hole through the door, we recommend use of the dummy spindle Code 2863.

## **AVAILABLE OPTIONS**

**SIZE:** 94321+P39 – Knob 90 mm, Base 175 mm, Proj. 76 mm, 94322+P39 – Knob 125 mm, Base 175 mm, Proj. 88 mm, 94323+P39 – Knob 148 mm, Base 175 mm, Proj. 108 mm

**FINISH:** Aged Brass (Customised Finish), Powder Coated Black (Customised Finish), Satin Brass (Customised Finish), Unlacquered Brass (Customised Finish), Antique Bronze, Bright Chrome, Nickel Plated, Polished Brass, Satin Chrome