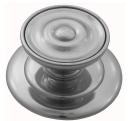

## **CENTRE DOOR KNOB**

SKU: 94321+P39

Material: Solid Cast Brass

Unit: Each

## **PRODUCT DESCRIPTION**

Centre door knobs are supplied with a through bolt and a domenut and washer - in matching finish - for fixing.

To avoid drilling a hole through the door, we recommend use of the dummy spindle Code 2863.

## **AVAILABLE OPTIONS**

**SIZE:** 94321+P39 – Knob 90 mm, Base 175 mm, Proj. 76 mm, 94322+P39 – Knob 125 mm, Base 175 mm, Proj. 88 mm, 94323+P39 – Knob 148 mm, Base 175 mm, Proj. 108 mm

**FINISH:** Aged Brass (Customised Finish), Powder Coated Black (Customised Finish), Satin Brass (Customised Finish), Unlacquered Brass (Customised Finish), Antique Bronze, Bright Chrome, Nickel Plated, Polished Brass, Satin Chrome