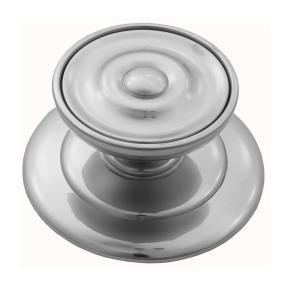

## **CENTRE DOOR KNOB**

SKU: 94321+P39

Material: Solid Cast Brass

Unit: Each

## **PRODUCT DESCRIPTION**

Centre door knobs are supplied with a through bolt and a domenut and washer - in matching finish - for fixing.

To avoid drilling a hole through the door, we recommend use of the dummy spindle Code 2863.

## **AVAILABLE OPTIONS**

**SIZE:** 94321+P39 – Knob 90 mm, Base 175 mm, Proj. 76 mm, 94322+P39 – Knob 125 mm, Base 175 mm, Proj. 88 mm, 94323+P39 – Knob 148 mm, Base 175 mm, Proj. 108 mm

**FINISH:** Aged Brass (Customised Finish), Powder Coated Black (Customised Finish), Satin Brass (Customised Finish), Unlacquered Brass (Customised Finish), Antique Bronze, Bright Chrome, Nickel Plated, Polished Brass, Satin Chrome