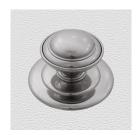

## **CENTRE DOOR KNOB**

SKU: 94331+P39

Material: Solid Cast Brass

Unit: Each

## PRODUCT DESCRIPTION

Centre door knobs are supplied with a through bolt and a domenut and washer - in matching finish - for fixing.

To avoid drilling a hole through the door, we recommend use of the dummy spindle Code 2863.

## **AVAILABLE OPTIONS**

**SIZE:** 94331+P39 – Knob 90 mm, Base 175 mm, Proj. 83 mm, 94332+P39 – Knob 125 mm, Base 175 mm, Proj. 102 mm, 94333+P39 – Knob 148 mm, Base 175 mm, Proj. 126 mm

**FINISH:** Aged Brass (Customised Finish), Powder Coated Black (Customised Finish), Satin Brass (Customised Finish), Unlacquered Brass (Customised Finish), Antique Bronze, Bright Chrome, Nickel Plated, Polished Brass, Satin Chrome