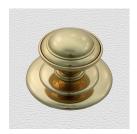

## **CENTRE DOOR KNOB**

SKU: 94331+P39

Material: Solid Cast Brass

Unit: Each

## PRODUCT DESCRIPTION

Centre door knobs are supplied with a through bolt and a domenut and washer - in matching finish - for fixing.

To avoid drilling a hole through the door, we recommend use of the dummy spindle Code 2863.

## **AVAILABLE OPTIONS**

**SIZE:** 94331+P39 – Knob 90 mm, Base 175 mm, Proj. 83 mm, 94332+P39 – Knob 125 mm, Base 175 mm, Proj. 102 mm, 94333+P39 – Knob 148 mm, Base 175 mm, Proj. 126 mm

**FINISH:** Aged Brass (Customised Finish), Powder Coated Black (Customised Finish), Satin Brass (Customised Finish), Unlacquered Brass (Customised Finish), Antique Bronze, Bright Chrome, Nickel Plated, Polished Brass, Satin Chrome