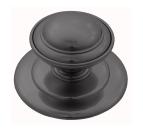

## **CENTRE DOOR KNOB**

SKU: 94331+P39

Material: Solid Cast Brass

Unit: Each

## PRODUCT DESCRIPTION

Centre door knobs are supplied with a through bolt and a domenut and washer - in matching finish - for fixing.

To avoid drilling a hole through the door, we recommend use of the dummy spindle Code 2863.

## **AVAILABLE OPTIONS**

**SIZE:** 94331+P39 – Knob 90 mm, Base 175 mm, Proj. 83 mm, 94332+P39 – Knob 125 mm, Base 175 mm, Proj. 102 mm, 94333+P39 – Knob 148 mm, Base 175 mm, Proj. 126 mm

**FINISH:** Aged Brass (Customised Finish), Powder Coated Black (Customised Finish), Satin Brass (Customised Finish), Unlacquered Brass (Customised Finish), Antique Bronze, Bright Chrome, Nickel Plated, Polished Brass, Satin Chrome