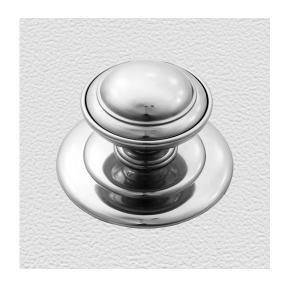

## **CENTRE DOOR KNOB**

SKU: 94331+P39

Material: Solid Cast Brass

Unit: Each

## PRODUCT DESCRIPTION

Centre door knobs are supplied with a through bolt and a domenut and washer - in matching finish - for fixing.

To avoid drilling a hole through the door, we recommend use of the dummy spindle Code 2863.

## **AVAILABLE OPTIONS**

**SIZE:** 94331+P39 – Knob 90 mm, Base 175 mm, Proj. 83 mm, 94332+P39 – Knob 125 mm, Base 175 mm, Proj. 102 mm, 94333+P39 – Knob 148 mm, Base 175 mm, Proj. 126 mm

**FINISH:** Aged Brass (Customised Finish), Powder Coated Black (Customised Finish), Satin Brass (Customised Finish), Unlacquered Brass (Customised Finish), Antique Bronze, Bright Chrome, Nickel Plated, Polished Brass, Satin Chrome