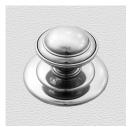

## **CENTRE DOOR KNOB**

SKU: 94331+P39

Material: Solid Cast Brass

Unit: Each

## PRODUCT DESCRIPTION

Centre door knobs are supplied with a through bolt and a domenut and washer - in matching finish - for fixing.

To avoid drilling a hole through the door, we recommend use of the dummy spindle Code 2863.

## **AVAILABLE OPTIONS**

**SIZE:** 94331+P39 – Knob 90 mm, Base 175 mm, Proj. 83 mm, 94332+P39 – Knob 125 mm, Base 175 mm, Proj. 102 mm, 94333+P39 – Knob 148 mm, Base 175 mm, Proj. 126 mm

**FINISH:** Aged Brass (Customised Finish), Powder Coated Black (Customised Finish), Satin Brass (Customised Finish), Unlacquered Brass (Customised Finish), Antique Bronze, Bright Chrome, Nickel Plated, Polished Brass, Satin Chrome