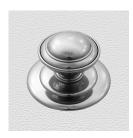

## **CENTRE DOOR KNOB**

SKU: 94331+P39

Material: Solid Cast Brass

Unit: Each

## PRODUCT DESCRIPTION

Centre door knobs are supplied with a through bolt and a domenut and washer - in matching finish - for fixing.

To avoid drilling a hole through the door, we recommend use of the dummy spindle Code 2863.

## **AVAILABLE OPTIONS**

**SIZE:** 94331+P39 – Knob 90 mm, Base 175 mm, Proj. 83 mm, 94332+P39 – Knob 125 mm, Base 175 mm, Proj. 102 mm, 94333+P39 – Knob 148 mm, Base 175 mm, Proj. 126 mm

**FINISH:** Aged Brass (Customised Finish), Powder Coated Black (Customised Finish), Satin Brass (Customised Finish), Unlacquered Brass (Customised Finish), Antique Bronze, Bright Chrome, Nickel Plated, Polished Brass, Satin Chrome