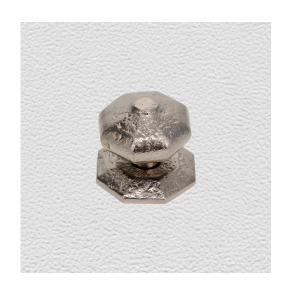

## **CENTRE DOOR KNOB**

SKU: 2434

Material: Solid Cast Brass

Unit: Each

## **PRODUCT DESCRIPTION**

Centre door knobs are supplied with a through bolt and a domenut and washer - in matching finish - for fixing.

To avoid drilling a hole through the door, we recommend use of the dummy spindle Code 2863.

## **AVAILABLE OPTIONS**

**SIZE:** 2434 – Knob 65 mm, Base 70 mm, Proj. 67 mm

**FINISH:** Aged Brass (Customised Finish), Powder Coated Black (Customised Finish), Satin Brass (Customised Finish), Unlacquered Brass (Customised Finish), Antique Bronze, Polished Brass