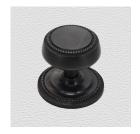

## **AVAILABLE OPTIONS**

**SIZE:** 2528 – Knob 70 mm, Base 80 mm, Proj. 77 mm

**FINISH:** Aged Brass (Customised Finish), Powder Coated Black (Customised Finish), Satin Brass (Customised Finish), Unlacquered Brass (Customised Finish), Antique Bronze, Nickel Plated, Polished Brass