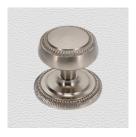

## **AVAILABLE OPTIONS**

**SIZE:** 2528 – Knob 70 mm, Base 80 mm, Proj. 77 mm

**FINISH:** Aged Brass (Customised Finish), Powder Coated Black (Customised Finish), Satin Brass (Customised Finish), Unlacquered Brass (Customised Finish), Antique Bronze, Nickel Plated, Polished Brass