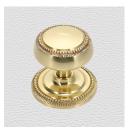

## **AVAILABLE OPTIONS**

**SIZE:** 2528 – Knob 70 mm, Base 80 mm, Proj. 77 mm

**FINISH:** Aged Brass (Customised Finish), Powder Coated Black (Customised Finish), Satin Brass (Customised Finish), Unlacquered Brass (Customised Finish), Antique Bronze, Nickel Plated, Polished Brass