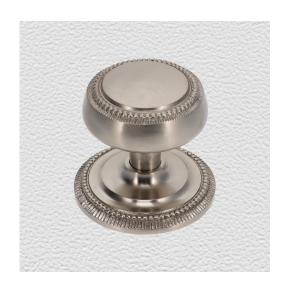

## **CENTRE DOOR KNOB**

SKU: 2528

Material: Solid Cast Brass

Unit: Each

## **PRODUCT DESCRIPTION**

Centre door knobs are supplied with a through bolt and a domenut and washer - in matching finish - for fixing.

To avoid drilling a hole through the door, we recommend use of the dummy spindle Code 2863.

## **AVAILABLE OPTIONS**

**SIZE:** 2528 – Knob 70 mm, Base 80 mm, Proj. 77 mm

**FINISH:** Aged Brass (Customised Finish), Powder Coated Black (Customised Finish), Satin Brass (Customised Finish), Unlacquered Brass (Customised Finish), Antique Bronze, Nickel Plated, Polished Brass