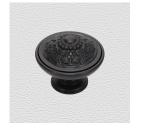

## **CENTRE DOOR KNOB**

SKU: 9482

Material: Solid Cast Brass

Unit: Each

## **PRODUCT DESCRIPTION**

Centre door knobs are supplied with a through bolt and a domenut and washer - in matching finish - for fixing.

To avoid drilling a hole through the door, we recommend use of the dummy spindle Code 2863.

## **AVAILABLE OPTIONS**

**SIZE:** 9482 – Knob 90 mm, Base 50 mm, Proj. 60 mm

**FINISH:** Aged Brass (Customised Finish), Powder Coated Black (Customised Finish), Satin Brass (Customised Finish), Unlacquered Brass (Customised Finish), Antique Bronze, Bright Chrome, Polished Brass