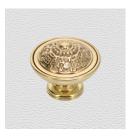

## **CENTRE DOOR KNOB**

SKU: 9482

Material: Solid Cast Brass

Unit: Each

## **PRODUCT DESCRIPTION**

Centre door knobs are supplied with a through bolt and a domenut and washer - in matching finish - for fixing.

To avoid drilling a hole through the door, we recommend use of the dummy spindle Code 2863.

## **AVAILABLE OPTIONS**

**SIZE:** 9482 – Knob 90 mm, Base 50 mm, Proj. 60 mm

**FINISH:** Aged Brass (Customised Finish), Powder Coated Black (Customised Finish), Satin Brass (Customised Finish), Unlacquered Brass (Customised Finish), Antique Bronze, Bright Chrome, Polished Brass