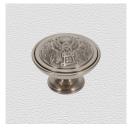

## **CENTRE DOOR KNOB**

SKU: 9482

Material: Solid Cast Brass

Unit: Each

## **PRODUCT DESCRIPTION**

Centre door knobs are supplied with a through bolt and a domenut and washer - in matching finish - for fixing.

To avoid drilling a hole through the door, we recommend use of the dummy spindle Code 2863.

## **AVAILABLE OPTIONS**

**SIZE:** 9482 – Knob 90 mm, Base 50 mm, Proj. 60 mm

**FINISH:** Aged Brass (Customised Finish), Powder Coated Black (Customised Finish), Satin Brass (Customised Finish), Unlacquered Brass (Customised Finish), Antique Bronze, Bright Chrome, Polished Brass