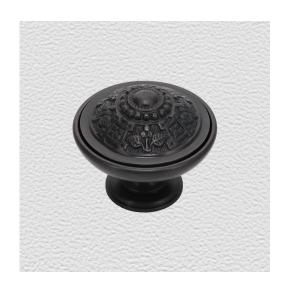

## **CENTRE DOOR KNOB**

SKU: 9482

Material: Solid Cast Brass

Unit: Each

## **PRODUCT DESCRIPTION**

Centre door knobs are supplied with a through bolt and a domenut and washer - in matching finish - for fixing.

To avoid drilling a hole through the door, we recommend use of the dummy spindle Code 2863.

## **AVAILABLE OPTIONS**

**SIZE:** 9482 – Knob 90 mm, Base 50 mm, Proj. 60 mm

**FINISH:** Aged Brass (Customised Finish), Powder Coated Black (Customised Finish), Satin Brass (Customised Finish), Unlacquered Brass (Customised Finish), Antique Bronze, Bright Chrome, Polished Brass