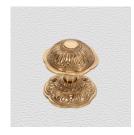

## **CENTRE DOOR KNOB**

SKU: 2502

Material: Solid Cast Brass

Unit: Each

## **PRODUCT DESCRIPTION**

Centre door knobs are supplied with a through bolt and a domenut and washer - in matching finish - for fixing.

To avoid drilling a hole through the door, we recommend use of the dummy spindle Code 2863.

## **AVAILABLE OPTIONS**

**SIZE:** 2502 – Knob 73 mm, Base 75 mm, Proj. 79 mm

**FINISH:** Aged Brass (Customised Finish), Powder Coated Black (Customised Finish), Satin Brass (Customised Finish), Unlacquered Brass (Customised Finish), Cast Iron, Antique Bronze, Nickel Plated, Polished Brass