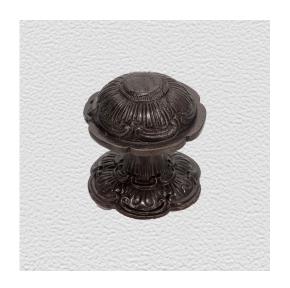

## **CENTRE DOOR KNOB**

SKU: 2502

Material: Solid Cast Brass

Unit: Each

## **PRODUCT DESCRIPTION**

Centre door knobs are supplied with a through bolt and a domenut and washer - in matching finish - for fixing.

To avoid drilling a hole through the door, we recommend use of the dummy spindle Code 2863.

## **AVAILABLE OPTIONS**

**SIZE:** 2502 – Knob 73 mm, Base 75 mm, Proj. 79 mm

**FINISH:** Aged Brass (Customised Finish), Powder Coated Black (Customised Finish), Satin Brass (Customised Finish), Unlacquered Brass (Customised Finish), Cast Iron, Antique Bronze, Nickel Plated, Polished Brass