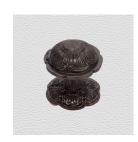

## **CENTRE DOOR KNOB**

SKU: 2502

Material: Solid Cast Brass

Unit: Each

## **PRODUCT DESCRIPTION**

Centre door knobs are supplied with a through bolt and a domenut and washer - in matching finish - for fixing.

To avoid drilling a hole through the door, we recommend use of the dummy spindle Code 2863.

## **AVAILABLE OPTIONS**

**SIZE:** 2502 – Knob 73 mm, Base 75 mm, Proj. 79 mm

**FINISH:** Aged Brass (Customised Finish), Powder Coated Black (Customised Finish), Satin Brass (Customised Finish), Unlacquered Brass (Customised Finish), Cast Iron, Antique Bronze, Nickel Plated, Polished Brass