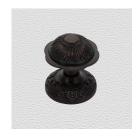

## **CENTRE DOOR KNOB**

SKU: 2502

Material: Solid Cast Brass

Unit: Each

## **PRODUCT DESCRIPTION**

Centre door knobs are supplied with a through bolt and a domenut and washer - in matching finish - for fixing.

To avoid drilling a hole through the door, we recommend use of the dummy spindle Code 2863.

## **AVAILABLE OPTIONS**

**SIZE:** 2502 – Knob 73 mm, Base 75 mm, Proj. 79 mm

**FINISH:** Aged Brass (Customised Finish), Powder Coated Black (Customised Finish), Satin Brass (Customised Finish), Unlacquered Brass (Customised Finish), Cast Iron, Antique Bronze, Nickel Plated, Polished Brass