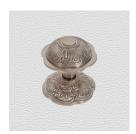

## **CENTRE DOOR KNOB**

SKU: 2502

Material: Solid Cast Brass

Unit: Each

## **PRODUCT DESCRIPTION**

Centre door knobs are supplied with a through bolt and a domenut and washer - in matching finish - for fixing.

To avoid drilling a hole through the door, we recommend use of the dummy spindle Code 2863.

## **AVAILABLE OPTIONS**

**SIZE:** 2502 – Knob 73 mm, Base 75 mm, Proj. 79 mm

**FINISH:** Aged Brass (Customised Finish), Powder Coated Black (Customised Finish), Satin Brass (Customised Finish), Unlacquered Brass (Customised Finish), Cast Iron, Antique Bronze, Nickel Plated, Polished Brass