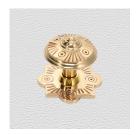

## **CENTRE DOOR KNOB**

SKU: 2503

Material: Solid Cast Brass

Unit: Each

## **PRODUCT DESCRIPTION**

Centre door knobs are supplied with a through bolt and a domenut and washer - in matching finish - for fixing.

To avoid drilling a hole through the door, we recommend use of the dummy spindle Code 2863.

## **AVAILABLE OPTIONS**

**SIZE:** 2503 – Knob 66 mm, Base 83×83 mm, Proj. 67 mm

**FINISH:** Aged Brass (Customised Finish), Powder Coated Black (Customised Finish), Satin Brass (Customised Finish), Unlacquered Brass (Customised Finish), Antique Bronze, Polished Brass