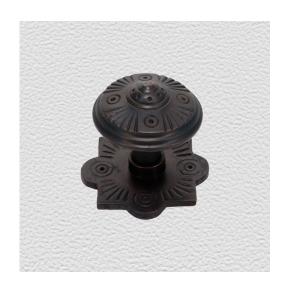

## **CENTRE DOOR KNOB**

SKU: 2503

Material: Solid Cast Brass

Unit: Each

## **PRODUCT DESCRIPTION**

Centre door knobs are supplied with a through bolt and a domenut and washer - in matching finish - for fixing.

To avoid drilling a hole through the door, we recommend use of the dummy spindle Code 2863.

## **AVAILABLE OPTIONS**

**SIZE:** 2503 – Knob 66 mm, Base 83×83 mm, Proj. 67 mm

**FINISH:** Aged Brass (Customised Finish), Powder Coated Black (Customised Finish), Satin Brass (Customised Finish), Unlacquered Brass (Customised Finish), Antique Bronze, Polished Brass