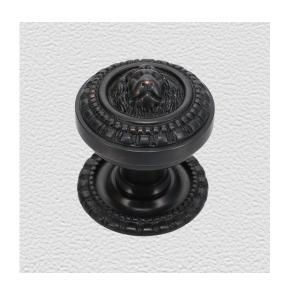

## **CENTRE DOOR KNOB**

SKU: 25179

Material: Solid Cast Brass

Unit: Each

## **PRODUCT DESCRIPTION**

Centre door knobs are supplied with a through bolt and a domenut and washer - in matching finish - for fixing.

To avoid drilling a hole through the door, we recommend use of the dummy spindle Code 2863.

## **AVAILABLE OPTIONS**

**SIZE:** 25179 – Knob 81 mm, Base 81 mm, Proj. 93 mm, 25180 – Knob 115 mm, Base 150 mm, Proj. 110 mm, 25181 – Knob 150 mm, Base 190 mm, Proj. 125 mm

**FINISH:** Aged Brass (Customised Finish), Powder Coated Black (Customised Finish), Satin Brass (Customised Finish), Unlacquered Brass (Customised Finish), Antique Bronze, Bright Chrome, Nickel Plated, Polished Brass