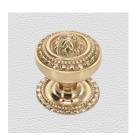

## **CENTRE DOOR KNOB**

SKU: 25179

Material: Solid Cast Brass

Unit: Each

## **PRODUCT DESCRIPTION**

Centre door knobs are supplied with a through bolt and a domenut and washer - in matching finish - for fixing.

To avoid drilling a hole through the door, we recommend use of the dummy spindle Code 2863.

## **AVAILABLE OPTIONS**

**SIZE:** 25179 – Knob 81 mm, Base 81 mm, Proj. 93 mm, 25180 – Knob 115 mm, Base 150 mm, Proj. 110 mm, 25181 – Knob 150 mm, Base 190 mm, Proj. 125 mm

**FINISH:** Aged Brass (Customised Finish), Powder Coated Black (Customised Finish), Satin Brass (Customised Finish), Unlacquered Brass (Customised Finish), Antique Bronze, Bright Chrome, Nickel Plated, Polished Brass