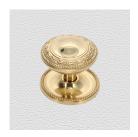

## **CENTRE DOOR KNOB**

SKU: 2521

Material: Solid Cast Brass

Unit: Each

## **PRODUCT DESCRIPTION**

Centre door knobs are supplied with a through bolt and a domenut and washer - in matching finish - for fixing.

To avoid drilling a hole through the door, we recommend use of the dummy spindle Code 2863.

## **AVAILABLE OPTIONS**

**SIZE:** 2521 – Knob 75 mm, Base 88 mm, Proj. 72 mm

**FINISH:** Aged Brass (Customised Finish), Powder Coated Black (Customised Finish), Satin Brass (Customised Finish), Unlacquered Brass (Customised Finish), Antique Bronze, Polished Brass