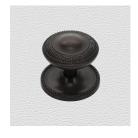

## **CENTRE DOOR KNOB**

SKU: 2521

Material: Solid Cast Brass

Unit: Each

## **PRODUCT DESCRIPTION**

Centre door knobs are supplied with a through bolt and a domenut and washer - in matching finish - for fixing.

To avoid drilling a hole through the door, we recommend use of the dummy spindle Code 2863.

## **AVAILABLE OPTIONS**

**SIZE:** 2521 – Knob 75 mm, Base 88 mm, Proj. 72 mm

**FINISH:** Aged Brass (Customised Finish), Powder Coated Black (Customised Finish), Satin Brass (Customised Finish), Unlacquered Brass (Customised Finish), Antique Bronze, Polished Brass