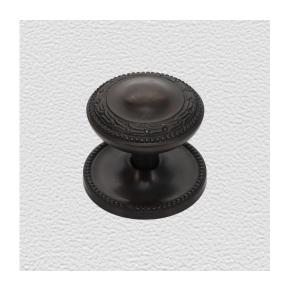

## **CENTRE DOOR KNOB**

SKU: 2521

Material: Solid Cast Brass

Unit: Each

## **PRODUCT DESCRIPTION**

Centre door knobs are supplied with a through bolt and a domenut and washer - in matching finish - for fixing.

To avoid drilling a hole through the door, we recommend use of the dummy spindle Code 2863.

## **AVAILABLE OPTIONS**

**SIZE:** 2521 – Knob 75 mm, Base 88 mm, Proj. 72 mm

**FINISH:** Aged Brass (Customised Finish), Powder Coated Black (Customised Finish), Satin Brass (Customised Finish), Unlacquered Brass (Customised Finish), Antique Bronze, Polished Brass