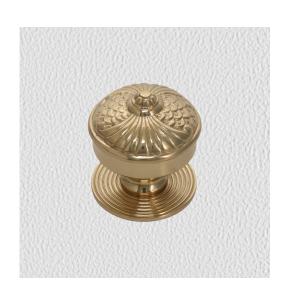

### **CENTRE DOOR KNOB**

SKU: 2525 Material: Solid Cast Brass Unit: Each

#### **PRODUCT DESCRIPTION**

Centre door knobs are supplied with a through bolt and a domenut and washer - in matching finish - for fixing.

To avoid drilling a hole through the door, we recommend use of the dummy spindle Code 2863.

#### **AVAILABLE OPTIONS**

SIZE: 2525 – Knob 72 mm, Base 70 mm, Proj. 83 mm

**FINISH:** Antique Bronze, Polished Brass, Aged Brass (Customised Finish), Satin Brass (Customised Finish), Unlacquered Brass (Customised Finish), Powder Coated Black (Customised Finish)