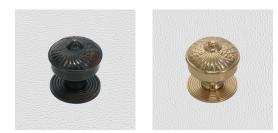

#### **AVAILABLE OPTIONS**

SIZE: 2525 – Knob 72 mm, Base 70 mm, Proj. 83 mm

**FINISH:** Antique Bronze, Polished Brass, Aged Brass (Customised Finish), Satin Brass (Customised Finish), Unlacquered Brass (Customised Finish), Powder Coated Black (Customised Finish)