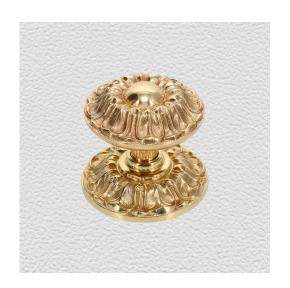

## **CENTRE DOOR KNOB**

SKU: 2433

Material: Solid Cast Brass

Unit: Each

## PRODUCT DESCRIPTION

Centre door knobs are supplied with a through bolt and a domenut and washer - in matching finish - for fixing.

To avoid drilling a hole through the door, we recommend use of the dummy spindle Code 2863.

## **AVAILABLE OPTIONS**

**SIZE:** 2433 – Knob 103 mm, Base 115 mm, Proj. 100 mm

**FINISH:** Aged Brass (Customised Finish), Powder Coated Black (Customised Finish), Satin Brass (Customised Finish), Unlacquered Brass (Customised Finish), Antique Bronze, Nickel Plated, Polished Brass