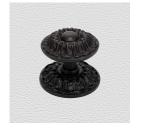

## **CENTRE DOOR KNOB**

SKU: 2433

Material: Solid Cast Brass

Unit: Each

## **AVAILABLE OPTIONS**

**SIZE:** 2433 – Knob 103 mm, Base 115 mm, Proj. 100 mm

**FINISH:** Aged Brass (Customised Finish), Powder Coated Black (Customised Finish), Satin Brass (Customised Finish), Unlacquered Brass (Customised Finish), Antique Bronze, Nickel Plated, Polished Brass