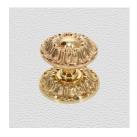

## **CENTRE DOOR KNOB**

SKU: 2433

Material: Solid Cast Brass

Unit: Each

## **AVAILABLE OPTIONS**

**SIZE:** 2433 – Knob 103 mm, Base 115 mm, Proj. 100 mm

**FINISH:** Aged Brass (Customised Finish), Powder Coated Black (Customised Finish), Satin Brass (Customised Finish), Unlacquered Brass (Customised Finish), Antique Bronze, Nickel Plated, Polished Brass