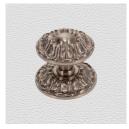

## **CENTRE DOOR KNOB**

SKU: 2433

Material: Solid Cast Brass

Unit: Each

## **AVAILABLE OPTIONS**

**SIZE:** 2433 – Knob 103 mm, Base 115 mm, Proj. 100 mm

**FINISH:** Aged Brass (Customised Finish), Powder Coated Black (Customised Finish), Satin Brass (Customised Finish), Unlacquered Brass (Customised Finish), Antique Bronze, Nickel Plated, Polished Brass