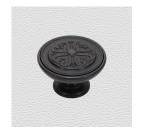

## **AVAILABLE OPTIONS**

**SIZE:** 94311 - Knob 90 mm, Base 50 mm, Prj. 60 mm

**FINISH:** Aged Brass (Customised Finish), Powder Coated Black (Customised Finish), Satin Brass (Customised Finish), Unlacquered Brass (Customised Finish), Antique Bronze, Polished Brass