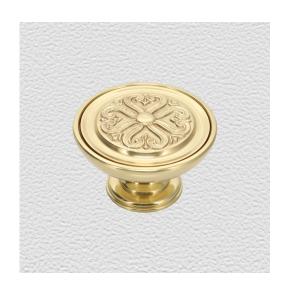

## **CENTRE DOOR KNOB**

SKU: 94311

Material: Solid Cast Brass

Unit: Each

## **PRODUCT DESCRIPTION**

Centre door knobs are supplied with a through bolt and a domenut and washer - in matching finish - for fixing.

To avoid drilling a hole through the door, we recommend use of the dummy spindle Code 2863.

## **AVAILABLE OPTIONS**

**SIZE:** 94311 - Knob 90 mm, Base 50 mm, Prj. 60 mm

**FINISH:** Aged Brass (Customised Finish), Powder Coated Black (Customised Finish), Satin Brass (Customised Finish), Unlacquered Brass (Customised Finish), Antique Bronze, Polished Brass