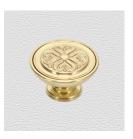

## **CENTRE DOOR KNOB**

SKU: 94311

Material: Solid Cast Brass

Unit: Each

## **PRODUCT DESCRIPTION**

Centre door knobs are supplied with a through bolt and a domenut and washer - in matching finish - for fixing.

To avoid drilling a hole through the door, we recommend use of the dummy spindle Code 2863.

## **AVAILABLE OPTIONS**

**SIZE:** 94311 - Knob 90 mm, Base 50 mm, Prj. 60 mm

**FINISH:** Aged Brass (Customised Finish), Powder Coated Black (Customised Finish), Satin Brass (Customised Finish), Unlacquered Brass (Customised Finish), Antique Bronze, Polished Brass