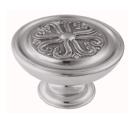

## **AVAILABLE OPTIONS**

**SIZE:** 94311 - Knob 90 mm, Base 50 mm, Prj. 60 mm

**FINISH:** Aged Brass (Customised Finish), Powder Coated Black (Customised Finish), Satin Brass (Customised Finish), Unlacquered Brass (Customised Finish), Antique Bronze, Polished Brass