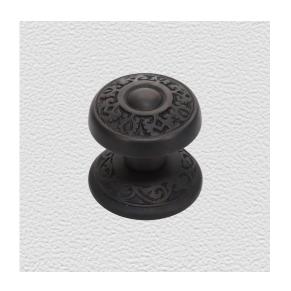

## **CENTRE DOOR KNOB**

SKU: 2506

Material: Solid Cast Brass

Unit: Each

## PRODUCT DESCRIPTION

Centre door knobs are supplied with a through bolt and a domenut and washer - in matching finish - for fixing.

To avoid drilling a hole through the door, we recommend use of the dummy spindle Code 2863.

## **AVAILABLE OPTIONS**

**SIZE:** 2506 – Knob 67 mm, Base 75 mm, Proj. 68 mm

**FINISH:** Aged Brass (Customised Finish), Powder Coated Black (Customised Finish), Satin Brass (Customised Finish), Unlacquered Brass (Customised Finish), Cast Iron, Antique Bronze, Polished Brass