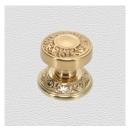

## **CENTRE DOOR KNOB**

SKU: 2506

Material: Solid Cast Brass

Unit: Each

## **AVAILABLE OPTIONS**

**SIZE:** 2506 – Knob 67 mm, Base 75 mm, Proj. 68 mm

**FINISH:** Aged Brass (Customised Finish), Powder Coated Black (Customised Finish), Satin Brass (Customised Finish), Unlacquered Brass (Customised Finish), Cast Iron, Antique Bronze, Polished Brass