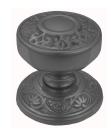

## **CENTRE DOOR KNOB**

SKU: 2506

Material: Solid Cast Brass

Unit: Each

## **AVAILABLE OPTIONS**

**SIZE:** 2506 – Knob 67 mm, Base 75 mm, Proj. 68 mm

**FINISH:** Aged Brass (Customised Finish), Powder Coated Black (Customised Finish), Satin Brass (Customised Finish), Unlacquered Brass (Customised Finish), Cast Iron, Antique Bronze, Polished Brass