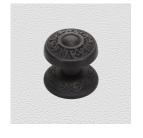

## **CENTRE DOOR KNOB**

SKU: 2506

Material: Solid Cast Brass

Unit: Each

## **AVAILABLE OPTIONS**

**SIZE:** 2506 – Knob 67 mm, Base 75 mm, Proj. 68 mm

**FINISH:** Aged Brass (Customised Finish), Powder Coated Black (Customised Finish), Satin Brass (Customised Finish), Unlacquered Brass (Customised Finish), Cast Iron, Antique Bronze, Polished Brass