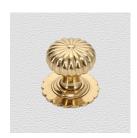

## **CENTRE DOOR KNOB**

SKU: 2529

Material: Solid Cast Brass

Unit: Each

## **PRODUCT DESCRIPTION**

Centre door knobs are supplied with a through bolt and a domenut and washer - in matching finish - for fixing.

To avoid drilling a hole through the door, we recommend use of the dummy spindle Code 2863.

## **AVAILABLE OPTIONS**

**SIZE:** 2529 – Knob 59 mm, Base 75 mm, Proj. 67 mm

**FINISH:** Aged Brass (Customised Finish), Powder Coated Black (Customised Finish), Satin Brass (Customised Finish), Unlacquered Brass (Customised Finish), Antique Bronze, Bright Chrome, Nickel Plated, Polished Brass