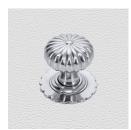

## **CENTRE DOOR KNOB**

SKU: 2529

Material: Solid Cast Brass

Unit: Each

## **PRODUCT DESCRIPTION**

Centre door knobs are supplied with a through bolt and a domenut and washer - in matching finish - for fixing.

To avoid drilling a hole through the door, we recommend use of the dummy spindle Code 2863.

## **AVAILABLE OPTIONS**

**SIZE:** 2529 – Knob 59 mm, Base 75 mm, Proj. 67 mm

**FINISH:** Aged Brass (Customised Finish), Powder Coated Black (Customised Finish), Satin Brass (Customised Finish), Unlacquered Brass (Customised Finish), Antique Bronze, Bright Chrome, Nickel Plated, Polished Brass