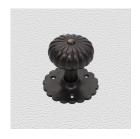

## **CENTRE DOOR KNOB**

SKU: 2529

Material: Solid Cast Brass

Unit: Each

## **PRODUCT DESCRIPTION**

Centre door knobs are supplied with a through bolt and a domenut and washer - in matching finish - for fixing.

To avoid drilling a hole through the door, we recommend use of the dummy spindle Code 2863.

## **AVAILABLE OPTIONS**

**SIZE:** 2529 – Knob 59 mm, Base 75 mm, Proj. 67 mm

**FINISH:** Aged Brass (Customised Finish), Powder Coated Black (Customised Finish), Satin Brass (Customised Finish), Unlacquered Brass (Customised Finish), Antique Bronze, Bright Chrome, Nickel Plated, Polished Brass