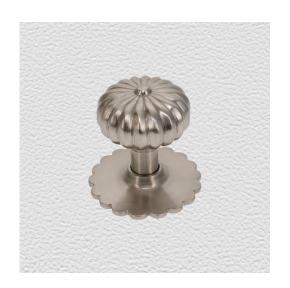

## **CENTRE DOOR KNOB**

SKU: 2529

Material: Solid Cast Brass

Unit: Each

## **PRODUCT DESCRIPTION**

Centre door knobs are supplied with a through bolt and a domenut and washer - in matching finish - for fixing.

To avoid drilling a hole through the door, we recommend use of the dummy spindle Code 2863.

## **AVAILABLE OPTIONS**

**SIZE:** 2529 – Knob 59 mm, Base 75 mm, Proj. 67 mm

**FINISH:** Aged Brass (Customised Finish), Powder Coated Black (Customised Finish), Satin Brass (Customised Finish), Unlacquered Brass (Customised Finish), Antique Bronze, Bright Chrome, Nickel Plated, Polished Brass