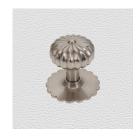

## **CENTRE DOOR KNOB**

SKU: 2529

Material: Solid Cast Brass

Unit: Each

## **PRODUCT DESCRIPTION**

Centre door knobs are supplied with a through bolt and a domenut and washer - in matching finish - for fixing.

To avoid drilling a hole through the door, we recommend use of the dummy spindle Code 2863.

## **AVAILABLE OPTIONS**

**SIZE:** 2529 – Knob 59 mm, Base 75 mm, Proj. 67 mm

**FINISH:** Aged Brass (Customised Finish), Powder Coated Black (Customised Finish), Satin Brass (Customised Finish), Unlacquered Brass (Customised Finish), Antique Bronze, Bright Chrome, Nickel Plated, Polished Brass