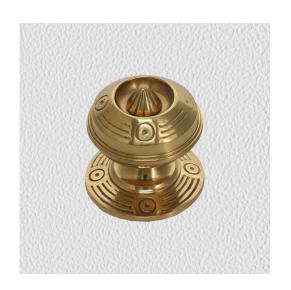

## **CENTRE DOOR KNOB**

SKU: 2524

Material: Solid Cast Brass

Unit: Each

## PRODUCT DESCRIPTION

Centre door knobs are supplied with a through bolt and a domenut and washer - in matching finish - for fixing.

To avoid drilling a hole through the door, we recommend use of the dummy spindle Code 2863.

Barring few exceptions, Centre door knobs can be customised for back-to-back fixing or as functional mortice door knobs
Interchangeability

This Centre Door Knob can also be supplied on Backplate P39.

## **AVAILABLE OPTIONS**

**SIZE:** 2524 – Knob 71 mm, Base 77 mm, Proj. 80 mm

**FINISH:** Aged Brass (Customised Finish), Antique Bronze (Customised Finish), Powder Coated Black (Customised Finish), Satin Brass (Customised Finish), Unlacquered Brass (Customised Finish), Polished Brass