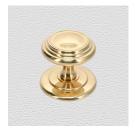

## **CENTRE DOOR KNOB**

SKU: 2439

Material: Solid Cast Brass

Unit: Each

## PRODUCT DESCRIPTION

Centre door knobs are supplied with a through bolt and a domenut and washer - in matching finish - for fixing.

To avoid drilling a hole through the door, we recommend use of the dummy spindle Code 2863.

## **AVAILABLE OPTIONS**

**SIZE:** 2439 – Knob 95 mm, Base 105 mm, Proj. 93 mm

**FINISH:** Aged Brass (Customised Finish), Powder Coated Black (Customised Finish), Satin Brass (Customised Finish), Unlacquered Brass (Customised Finish), Antique Bronze, Bright Chrome, Nickel Plated, Polished Brass, Satin Chrome