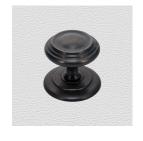

## **CENTRE DOOR KNOB**

SKU: 2439

Material: Solid Cast Brass

Unit: Each

## **AVAILABLE OPTIONS**

**SIZE:** 2439 – Knob 95 mm, Base 105 mm, Proj. 93 mm

**FINISH:** Aged Brass (Customised Finish), Powder Coated Black (Customised Finish), Satin Brass (Customised Finish), Unlacquered Brass (Customised Finish), Antique Bronze, Bright Chrome, Nickel Plated, Polished Brass, Satin Chrome