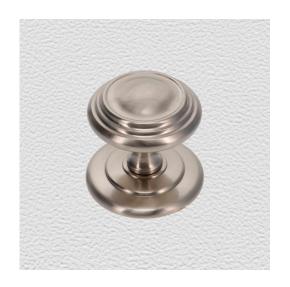

## **CENTRE DOOR KNOB**

SKU: 2439

Material: Solid Cast Brass

Unit: Each

## **AVAILABLE OPTIONS**

**SIZE:** 2439 – Knob 95 mm, Base 105 mm, Proj. 93 mm

**FINISH:** Aged Brass (Customised Finish), Powder Coated Black (Customised Finish), Satin Brass (Customised Finish), Unlacquered Brass (Customised Finish), Antique Bronze, Bright Chrome, Nickel Plated, Polished Brass, Satin Chrome