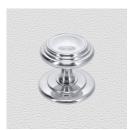

## **CENTRE DOOR KNOB**

SKU: 2439

Material: Solid Cast Brass

Unit: Each

## **AVAILABLE OPTIONS**

**SIZE:** 2439 – Knob 95 mm, Base 105 mm, Proj. 93 mm

**FINISH:** Aged Brass (Customised Finish), Powder Coated Black (Customised Finish), Satin Brass (Customised Finish), Unlacquered Brass (Customised Finish), Antique Bronze, Bright Chrome, Nickel Plated, Polished Brass, Satin Chrome