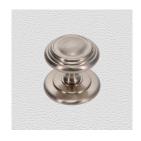

## **CENTRE DOOR KNOB**

SKU: 2439

Material: Solid Cast Brass

Unit: Each

## **AVAILABLE OPTIONS**

**SIZE:** 2439 – Knob 95 mm, Base 105 mm, Proj. 93 mm

**FINISH:** Aged Brass (Customised Finish), Powder Coated Black (Customised Finish), Satin Brass (Customised Finish), Unlacquered Brass (Customised Finish), Antique Bronze, Bright Chrome, Nickel Plated, Polished Brass, Satin Chrome