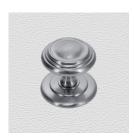

## **CENTRE DOOR KNOB**

SKU: 2439

Material: Solid Cast Brass

Unit: Each

## PRODUCT DESCRIPTION

Centre door knobs are supplied with a through bolt and a domenut and washer - in matching finish - for fixing.

To avoid drilling a hole through the door, we recommend use of the dummy spindle Code 2863.

## **AVAILABLE OPTIONS**

**SIZE:** 2439 – Knob 95 mm, Base 105 mm, Proj. 93 mm

**FINISH:** Aged Brass (Customised Finish), Powder Coated Black (Customised Finish), Satin Brass (Customised Finish), Unlacquered Brass (Customised Finish), Antique Bronze, Bright Chrome, Nickel Plated, Polished Brass, Satin Chrome