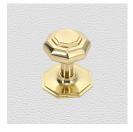

## **CENTRE DOOR KNOB**

SKU: 2522

Material: Solid Cast Brass

Unit: Each

## PRODUCT DESCRIPTION

Centre door knobs are supplied with a through bolt and a domenut and washer - in matching finish - for fixing.

To avoid drilling a hole through the door, we recommend use of the dummy spindle Code 2863.

Barring few exceptions, Centre door knobs can be customised for back-to-back fixing or as functional mortice door knobs
Interchangeability

This Centre Door Knob can also be supplied on Backplate P39.

## **AVAILABLE OPTIONS**

**SIZE:** 2522 – Knob 62 mm, Base 72 mm, Proj. 70 mm, 25221 – Knob 82 mm, Base 105 mm, Proj. 110 mm

**FINISH:** Aged Brass (Customised Finish), Powder Coated Black (Customised Finish), Satin Brass (Customised Finish), Unlacquered Brass (Customised Finish), Antique Bronze, Bright Chrome, Nickel Plated, Polished Brass, Satin Chrome

FIXING TYPE: Back to Back, Dummy Spindle Fix, Through Fix