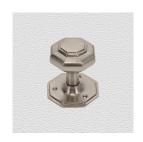

## **AVAILABLE OPTIONS**

**SIZE:** 2522 – Knob 62 mm, Base 72 mm, Proj. 70 mm, 25221 – Knob 82 mm, Base 105 mm, Proj. 110 mm

**FINISH:** Aged Brass (Customised Finish), Powder Coated Black (Customised Finish), Satin Brass (Customised Finish), Unlacquered Brass (Customised Finish), Antique Bronze, Bright Chrome, Nickel Plated, Polished Brass, Satin Chrome