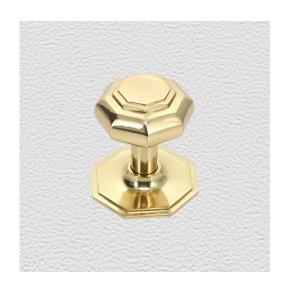

## **CENTRE DOOR KNOB**

SKU: 2522

Material: Solid Cast Brass

Unit: Each

## PRODUCT DESCRIPTION

Centre door knobs are supplied with a through bolt and a domenut and washer - in matching finish - for fixing.

To avoid drilling a hole through the door, we recommend use of the dummy spindle Code 2863.

## **AVAILABLE OPTIONS**

**SIZE:** 2522 – Knob 62 mm, Base 72 mm, Proj. 70 mm, 25221 – Knob 82 mm, Base 105 mm, Proj. 110 mm

**FINISH:** Aged Brass (Customised Finish), Powder Coated Black (Customised Finish), Satin Brass (Customised Finish), Unlacquered Brass (Customised Finish), Antique Bronze, Bright Chrome, Nickel Plated, Polished Brass, Satin Chrome