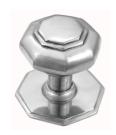

## **AVAILABLE OPTIONS**

**SIZE:** 2522 – Knob 62 mm, Base 72 mm, Proj. 70 mm, 25221 – Knob 82 mm, Base 105 mm, Proj. 110 mm

**FINISH:** Aged Brass (Customised Finish), Powder Coated Black (Customised Finish), Satin Brass (Customised Finish), Unlacquered Brass (Customised Finish), Antique Bronze, Bright Chrome, Nickel Plated, Polished Brass, Satin Chrome