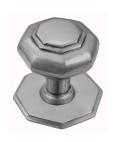

## **CENTRE DOOR KNOB**

SKU: 2522

Material: Solid Cast Brass

Unit: Each

## PRODUCT DESCRIPTION

Centre door knobs are supplied with a through bolt and a domenut and washer - in matching finish - for fixing.

To avoid drilling a hole through the door, we recommend use of the dummy spindle Code 2863.

Barring few exceptions, Centre door knobs can be customised for back-to-back fixing or as functional mortice door knobs
Interchangeability

This Centre Door Knob can also be supplied on Backplate P39.

## **AVAILABLE OPTIONS**

**SIZE:** 2522 – Knob 62 mm, Base 72 mm, Proj. 70 mm, 25221 – Knob 82 mm, Base 105 mm, Proj. 110 mm

**FINISH:** Aged Brass (Customised Finish), Powder Coated Black (Customised Finish), Satin Brass (Customised Finish), Unlacquered Brass (Customised Finish), Antique Bronze, Bright Chrome, Nickel Plated, Polished Brass, Satin Chrome

FIXING TYPE: Back to Back, Dummy Spindle Fix, Through Fix