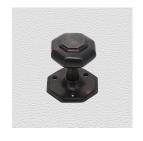

## **AVAILABLE OPTIONS**

**SIZE:** 2522 – Knob 62 mm, Base 72 mm, Proj. 70 mm, 25221 – Knob 82 mm, Base 105 mm, Proj. 110 mm

**FINISH:** Aged Brass (Customised Finish), Powder Coated Black (Customised Finish), Satin Brass (Customised Finish), Unlacquered Brass (Customised Finish), Antique Bronze, Bright Chrome, Nickel Plated, Polished Brass, Satin Chrome