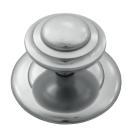

## **CENTRE DOOR KNOB**

SKU: 2534+P39

Material: Solid Cast Brass

Unit: Each

## **AVAILABLE OPTIONS**

**SIZE:** 2534+P39 – Knob 70 mm, Base 175 mm, Proj. 67 mm

**FINISH:** Aged Brass (Customised Finish), Powder Coated Black (Customised Finish), Satin Brass (Customised Finish), Unlacquered Brass (Customised Finish), Antique Bronze, Bright Chrome, Nickel Plated, Polished Brass, Satin Chrome