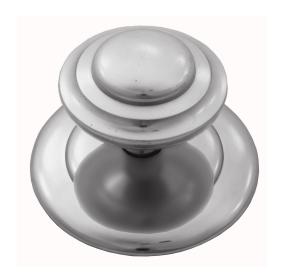

## **CENTRE DOOR KNOB**

SKU: 2534+P39

Material: Solid Cast Brass

Unit: Each

## **PRODUCT DESCRIPTION**

Centre door knobs are supplied with a through bolt and a domenut and washer - in matching finish - for fixing.

To avoid drilling a hole through the door, we recommend use of the dummy spindle Code 2863.

## **AVAILABLE OPTIONS**

**SIZE:** 2534+P39 – Knob 70 mm, Base 175 mm, Proj. 67 mm

**FINISH:** Aged Brass (Customised Finish), Powder Coated Black (Customised Finish), Satin Brass (Customised Finish), Unlacquered Brass (Customised Finish), Antique Bronze, Bright Chrome, Nickel Plated, Polished Brass, Satin Chrome