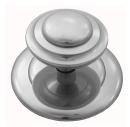

## **CENTRE DOOR KNOB**

SKU: 2534+P39

Material: Solid Cast Brass

Unit: Each

## **PRODUCT DESCRIPTION**

Centre door knobs are supplied with a through bolt and a domenut and washer - in matching finish - for fixing.

To avoid drilling a hole through the door, we recommend use of the dummy spindle Code 2863.

## **AVAILABLE OPTIONS**

**SIZE:** 2534+P39 – Knob 70 mm, Base 175 mm, Proj. 67 mm

**FINISH:** Aged Brass (Customised Finish), Powder Coated Black (Customised Finish), Satin Brass (Customised Finish), Unlacquered Brass (Customised Finish), Antique Bronze, Bright Chrome, Nickel Plated, Polished Brass, Satin Chrome