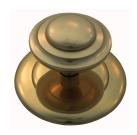

## **CENTRE DOOR KNOB**

SKU: 2534+P39

Material: Solid Cast Brass

Unit: Each

## **AVAILABLE OPTIONS**

**SIZE:** 2534+P39 – Knob 70 mm, Base 175 mm, Proj. 67 mm

**FINISH:** Aged Brass (Customised Finish), Powder Coated Black (Customised Finish), Satin Brass (Customised Finish), Unlacquered Brass (Customised Finish), Antique Bronze, Bright Chrome, Nickel Plated, Polished Brass, Satin Chrome