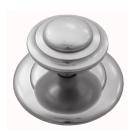

## **CENTRE DOOR KNOB**

SKU: 2534+P39

Material: Solid Cast Brass

Unit: Each

## **PRODUCT DESCRIPTION**

Centre door knobs are supplied with a through bolt and a domenut and washer - in matching finish - for fixing.

To avoid drilling a hole through the door, we recommend use of the dummy spindle Code 2863.

## **AVAILABLE OPTIONS**

**SIZE:** 2534+P39 – Knob 70 mm, Base 175 mm, Proj. 67 mm

**FINISH:** Aged Brass (Customised Finish), Powder Coated Black (Customised Finish), Satin Brass (Customised Finish), Unlacquered Brass (Customised Finish), Antique Bronze, Bright Chrome, Nickel Plated, Polished Brass, Satin Chrome