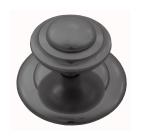

## **CENTRE DOOR KNOB**

SKU: 2534+P39

Material: Solid Cast Brass

Unit: Each

## **PRODUCT DESCRIPTION**

Centre door knobs are supplied with a through bolt and a domenut and washer - in matching finish - for fixing.

To avoid drilling a hole through the door, we recommend use of the dummy spindle Code 2863.

## **AVAILABLE OPTIONS**

**SIZE:** 2534+P39 – Knob 70 mm, Base 175 mm, Proj. 67 mm

**FINISH:** Aged Brass (Customised Finish), Powder Coated Black (Customised Finish), Satin Brass (Customised Finish), Unlacquered Brass (Customised Finish), Antique Bronze, Bright Chrome, Nickel Plated, Polished Brass, Satin Chrome