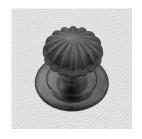

## **AVAILABLE OPTIONS**

**SIZE:** 2438+P39 – Knob 80 mm, Base 175 mm, Proj. 105 mm, 24381+P39 – Knob 95 mm, Base 175 mm, Proj. 117 mm

**FINISH:** Aged Brass (Customised Finish), Powder Coated Black (Customised Finish), Satin Brass (Customised Finish), Unlacquered Brass (Customised Finish), Antique Bronze, Bright Chrome, Nickel Plated, Polished Brass