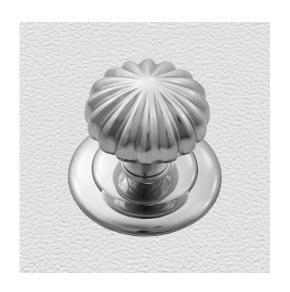

## **CENTRE DOOR KNOB**

SKU: 2438+P39

Material: Solid Cast Brass

Unit: Each

## **PRODUCT DESCRIPTION**

Centre door knobs are supplied with a through bolt and a domenut and washer - in matching finish - for fixing.

To avoid drilling a hole through the door, we recommend use of the dummy spindle Code 2863.

## **AVAILABLE OPTIONS**

**SIZE:** 2438+P39 – Knob 80 mm, Base 175 mm, Proj. 105 mm, 24381+P39 – Knob 95 mm, Base 175 mm, Proj. 117 mm

**FINISH:** Aged Brass (Customised Finish), Powder Coated Black (Customised Finish), Satin Brass (Customised Finish), Unlacquered Brass (Customised Finish), Antique Bronze, Bright Chrome, Nickel Plated, Polished Brass