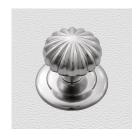

## **AVAILABLE OPTIONS**

**SIZE:** 2438+P39 – Knob 80 mm, Base 175 mm, Proj. 105 mm, 24381+P39 – Knob 95 mm, Base 175 mm, Proj. 117 mm

**FINISH:** Aged Brass (Customised Finish), Powder Coated Black (Customised Finish), Satin Brass (Customised Finish), Unlacquered Brass (Customised Finish), Antique Bronze, Bright Chrome, Nickel Plated, Polished Brass