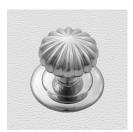

## **AVAILABLE OPTIONS**

**SIZE:** 2438+P39 – Knob 80 mm, Base 175 mm, Proj. 105 mm, 24381+P39 – Knob 95 mm, Base 175 mm, Proj. 117 mm

**FINISH:** Aged Brass (Customised Finish), Powder Coated Black (Customised Finish), Satin Brass (Customised Finish), Unlacquered Brass (Customised Finish), Antique Bronze, Bright Chrome, Nickel Plated, Polished Brass