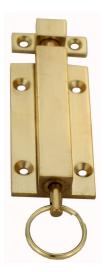

### **CHAIN BOLT**

SKU: 621 Material: Solid Extruded Brass Unit: Each

#### **PRODUCT DESCRIPTION**

Bolt 9.5 mm Length indicated does not include keeper.

#### **AVAILABLE OPTIONS**

**SIZE:** 621 – 75×34 mm

**FINISH:** Aged Brass (Customised Finish), Antique Bronze (Customised Finish), Satin Brass (Customised Finish), Unlacquered Brass (Customised Finish), Polished Brass