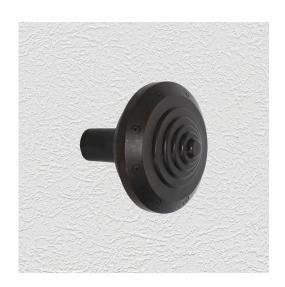

### **CLASSIC KNOB**

SKU: K309 Material: Solid Cast Brass Unit: Pair

#### **PRODUCT DESCRIPTION**

Projection - 57 mm

"Type B" knob, as shown here, can be assembled on any Domino -"Type A or Type B" furniture plate - or on a push plate.

#### **AVAILABLE OPTIONS**

**SIZE:** K309 – 65 mm

**FINISH:** Aged Brass (Customised Finish), Powder Coated Black (Customised Finish), Satin Brass (Customised Finish), Unlacquered Brass (Customised Finish), Antique Bronze, Polished Brass