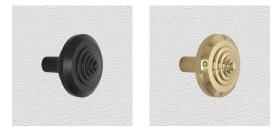

### **CLASSIC KNOB**

SKU: K309 Material: Solid Cast Brass Unit: Pair

#### **PRODUCT DESCRIPTION**

Projection - 57 mm

"Type B" knob, as shown here, can be assembled on any Domino -"Type A or Type B" furniture plate - or on a push plate.

#### **AVAILABLE OPTIONS**

**SIZE:** K309 – 65 mm

**FINISH:** Aged Brass (Customised Finish), Powder Coated Black (Customised Finish), Satin Brass (Customised Finish), Unlacquered Brass (Customised Finish), Antique Bronze, Polished Brass