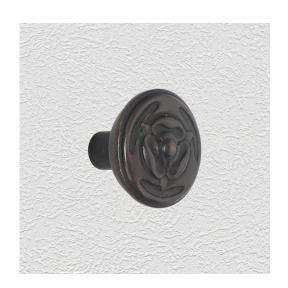

### **CLASSIC KNOB**

SKU: K46 Material: Solid Cast Brass Unit: Pair

#### **PRODUCT DESCRIPTION**

Projection - 46 mm

"Type B" knob, as shown here, can be assembled on any Domino -"Type A or Type B" furniture plate - or on a push plate.

#### **AVAILABLE OPTIONS**

**SIZE:** K46 – 52 mm

**FINISH:** Aged Brass (Customised Finish), Powder Coated Black (Customised Finish), Satin Brass (Customised Finish), Antique Bronze