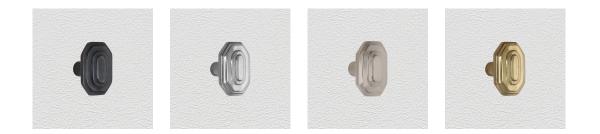

#### **PRODUCT DESCRIPTION**

Projection - 47 mm

"Type B" knob, as shown here, can be assembled on any Domino -"Type A or Type B" furniture plate - or on a push plate.

#### **AVAILABLE OPTIONS**

**SIZE:** K32 – 60 x 40 mm

**FINISH:** Aged Brass (Customised Finish), Powder Coated Black (Customised Finish), Satin Brass (Customised Finish), Unlacquered Brass (Customised Finish), Antique Bronze, Bright Chrome, Nickel Plated, Polished Brass