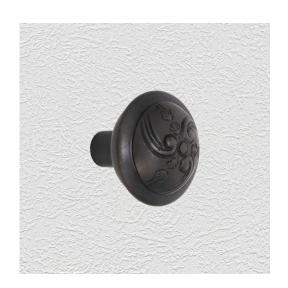

### **CLASSIC KNOB**

SKU: K55 Material: Solid Cast Brass Unit: Pair

#### **PRODUCT DESCRIPTION**

Projection - 55 mm

"Type B" knob, as shown here, can be assembled on any Domino -"Type A or Type B" furniture plate - or on a push plate.

#### **AVAILABLE OPTIONS**

**SIZE:** K55 – 52 mm

**FINISH:** Aged Brass (Customised Finish), Powder Coated Black (Customised Finish), Satin Brass (Customised Finish), Antique Bronze