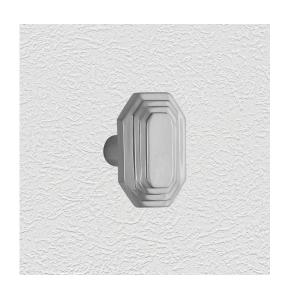

### **CLASSIC KNOB**

SKU: K28 Material: Solid Cast Brass Unit: Pair

#### **PRODUCT DESCRIPTION**

Projection - 42 mm

"Type B" knob, as shown here, can be assembled on any Domino -"Type A or Type B" furniture plate - or on a push plate.

#### **AVAILABLE OPTIONS**

**SIZE:** K28 – 58 x 40 mm

**FINISH:** Aged Brass (Customised Finish), Powder Coated Black (Customised Finish), Satin Brass (Customised Finish), Unlacquered Brass (Customised Finish), Antique Bronze, Bright Chrome, Polished Brass