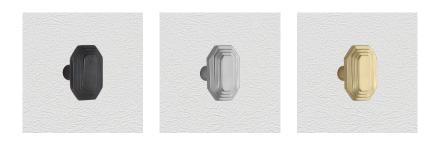

#### **AVAILABLE OPTIONS**

**SIZE:** K28 – 58 x 40 mm

**FINISH:** Aged Brass (Customised Finish), Powder Coated Black (Customised Finish), Satin Brass (Customised Finish), Unlacquered Brass (Customised Finish), Antique Bronze, Bright Chrome, Polished Brass