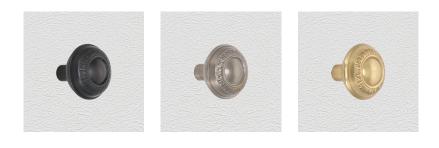

#### **AVAILABLE OPTIONS**

**SIZE:** K58 – 58 mm

**FINISH:** Aged Brass (Customised Finish), Powder Coated Black (Customised Finish), Satin Brass (Customised Finish), Unlacquered Brass (Customised Finish), Antique Bronze, Nickel Plated, Polished Brass