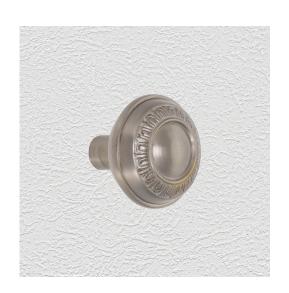

### **CLASSIC KNOB**

SKU: K58 Material: Solid Cast Brass Unit: Pair

#### **PRODUCT DESCRIPTION**

Projection - 54 mm

"Type B" knob, as shown here, can be assembled on any Domino -"Type A or Type B" furniture plate - or on a push plate.

#### **AVAILABLE OPTIONS**

**SIZE:** K58 – 58 mm

**FINISH:** Aged Brass (Customised Finish), Powder Coated Black (Customised Finish), Satin Brass (Customised Finish), Unlacquered Brass (Customised Finish), Antique Bronze, Nickel Plated, Polished Brass