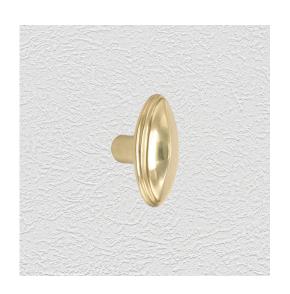

### **CLASSIC KNOB**

SKU: K20 Material: Solid Cast Brass Unit: Pair

#### **PRODUCT DESCRIPTION**

Projection - 43 mm

"Type B" knob, as shown here, can be assembled on any Domino -"Type A or Type B" furniture plate - or on a push plate.

#### **AVAILABLE OPTIONS**

**SIZE:** K20 – 63 x 30 mm

**FINISH:** Aged Brass (Customised Finish), Powder Coated Black (Customised Finish), Satin Brass (Customised Finish), Unlacquered Brass (Customised Finish), Antique Bronze, Nickel Plated, Polished Brass