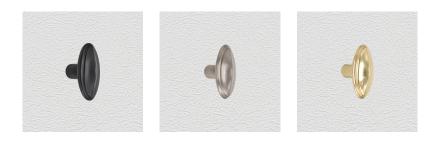

#### **AVAILABLE OPTIONS**

**SIZE:** K20 – 63 x 30 mm

**FINISH:** Aged Brass (Customised Finish), Powder Coated Black (Customised Finish), Satin Brass (Customised Finish), Unlacquered Brass (Customised Finish), Antique Bronze, Nickel Plated, Polished Brass