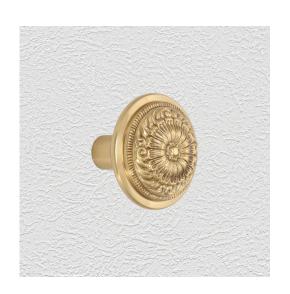

### **CLASSIC KNOB**

SKU: K247 Material: Solid Cast Brass Unit: Pair

#### **PRODUCT DESCRIPTION**

Projection - 50 mm

"Type B" knob, as shown here, can be assembled on any Domino -"Type A or Type B" furniture plate - or on a push plate.

#### **AVAILABLE OPTIONS**

**SIZE:** K247 – 60 mm

**FINISH:** Aged Brass (Customised Finish), Powder Coated Black (Customised Finish), Satin Brass (Customised Finish), Unlacquered Brass (Customised Finish), Antique Bronze, Nickel Plated, Polished Brass