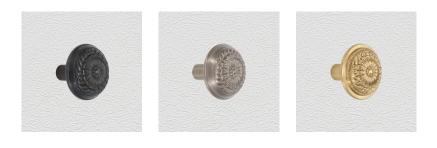

#### **AVAILABLE OPTIONS**

**SIZE:** K247 – 60 mm

**FINISH:** Aged Brass (Customised Finish), Powder Coated Black (Customised Finish), Satin Brass (Customised Finish), Unlacquered Brass (Customised Finish), Antique Bronze, Nickel Plated, Polished Brass