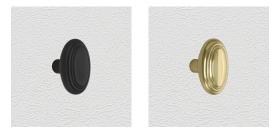

#### **AVAILABLE OPTIONS**

**SIZE:** K35 – 65 x 40 mm

**FINISH:** Aged Brass (Customised Finish), Powder Coated Black (Customised Finish), Satin Brass (Customised Finish), Unlacquered Brass (Customised Finish), Antique Bronze, Polished Brass