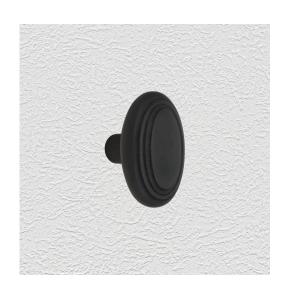

### **CLASSIC KNOB**

SKU: K35 Material: Solid Cast Brass Unit: Pair

#### **PRODUCT DESCRIPTION**

Projection - 50 mm

"Type B" knob, as shown here, can be assembled on any Domino -"Type A or Type B" furniture plate - or on a push plate.

#### **AVAILABLE OPTIONS**

**SIZE:** K35 – 65 x 40 mm

**FINISH:** Aged Brass (Customised Finish), Powder Coated Black (Customised Finish), Satin Brass (Customised Finish), Unlacquered Brass (Customised Finish), Antique Bronze, Polished Brass